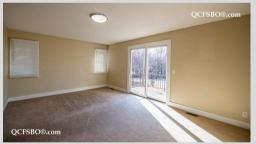

## **Property Highlights**

- Lot Size .45 Acre
- Built in 1972
- Walk-out Ranch
- 1,536 sqft Main
- 2,596 sqft Total
- 3 Bedrooms
- 3 Bathrooms
- Fin walk-out basement
- Main Level Laundry

- Hardwood Floors
- Laminate Floors
- Bar
- Radon Mitigation
- **Built-in Speakers**
- Heated Floors Bathroom
- **Custom Shower**
- Walk-in Closets

- Pull-out Shelves
- Eat-in Kitchen
- **Granite Counters** Breakfast Bar
- Pantry
- Appliances Included
- Central HVAC
- 2 Car Garae
  - Shed

Beautifully updated open concept three bedroom three bath ranch with walkout, walking distance to Grant Wood Elementary and the bike path. Featuring JennAir appliances and LG washer and dryer that are included in the sale of the home, main floor in ceiling speakers in the living room, office and kitchen. Custom railings and a large open lower living space great for entertaining. Master bath features heated floor and custom shower. New roof and siding in 2022, all sliding glass doors replaced in the fall of 2024.