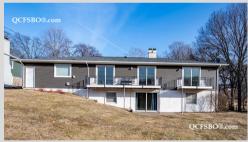

## **Property Highlights**

- Lot Size .45 Acre
- Built in 1972
- Walk-out Ranch
- 1,536 sqft Main
- 2,596 sqft Total
- 3 Bedrooms
- 3 Bathrooms
- Fin walk-out basement
- Main Level Laundry

- Hardwood Floors
- Laminate Floors
- Bar
- Radon Mitigation
- **Built-in Speakers**
- Heated Floors Bathroom
- **Custom Shower**
- Walk-in Closets

- Pull-out Shelves
- Eat-in Kitchen
- **Granite Counters** Breakfast Bar
- Pantry
- Appliances Included
- Central HVAC
- 2 Car Garae
  - Shed

Beautifully updated open concept three bedroom three bath ranch with walkout, walking distance to Grant Wood Elementary and the bike path. Featuring JennAir appliances and LG washer and dryer that are included in the sale of the home, main floor in ceiling speakers in the living room, office and kitchen. Custom railings and a large open lower living space great for entertaining. Master bath features heated floor and custom shower. New roof and siding in 2022, all sliding glass doors replaced in the fall of 2024.