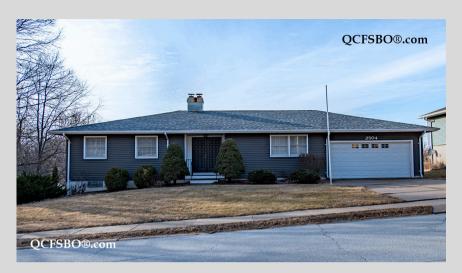

## Home For Sale by Owner

2504 Olympia Drive, Bettendorf, IA 52722

MCI Properties

563-340-3227

Scan this QR code for more information and additional photos

**Listing ID: EGR48YG** 

## **Property Highlights**

- Lot Size .45 Acre
- Built in 1972
- Walk-out Ranch
- 1,536 sqft Main
- 2,596 sqft Total
- 3 Bedrooms
- 3 Bathrooms
- Fin walk-out basement
- Main Level Laundry

- Hardwood Floors
- Laminate Floors
- Bar
- Radon Mitigation
- **Built-in Speakers**
- Heated Floors Bathroom
- **Custom Shower**
- Walk-in Closets

- Pull-out Shelves
- Eat-in Kitchen
- **Granite Counters** Breakfast Bar
- Pantry
- Appliances Included
- Central HVAC
- 2 Car Garae
  - Shed

Beautifully updated open concept three bedroom three bath ranch with walkout, walking distance to Grant Wood Elementary and the bike path. Featuring JennAir appliances and LG washer and dryer that are included in the sale of the home, main floor in ceiling speakers in the living room, office and kitchen. Custom railings and a large open lower living space great for entertaining. Master bath features heated floor and custom shower. New roof and siding in 2022, all sliding glass doors replaced in the fall of 2024.