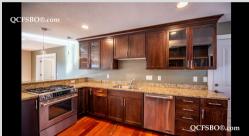

- Pull-out Shelves
- Eat-in Kitchen
- **Granite Counters** Breakfast Bar
- Pantry
- Appliances Included
- Central HVAC
- 2 Car Garae
  - Shed

Beautifully updated open concept three bedroom three bath ranch with walkout, walking distance to Grant Wood Elementary and the bike path. Featuring JennAir appliances and LG washer and dryer that are included in the sale of the home, main floor in ceiling speakers in the living room, office and kitchen. Custom railings and a large open lower living space great for entertaining. Master bath features heated floor and custom shower. New roof and siding in 2022, all sliding glass doors replaced in the fall of 2024.