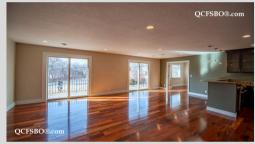

## **Property Highlights**

- Lot Size .45 Acre
- Built in 1972
- Walk-out Ranch
- 1,536 sqft Main
- 2,596 sqft Total
- 3 Bedrooms
- 3 Bathrooms
- Fin walk-out basement
- Main Level Laundry

- Hardwood Floors
- Laminate Floors
- Bar
- Radon Mitigation
- **Built-in Speakers**
- Heated Floors Bathroom
- **Custom Shower**
- Walk-in Closets

- Pull-out Shelves
- Eat-in Kitchen
- **Granite Counters** Breakfast Bar
- Pantry
- Appliances Included
- Central HVAC
- 2 Car Garae
  - Shed

Beautifully updated open concept three bedroom three bath ranch with walkout, walking distance to Grant Wood Elementary and the bike path. Featuring JennAir appliances and LG washer and dryer that are included in the sale of the home, main floor in ceiling speakers in the living room, office and kitchen. Custom railings and a large open lower living space great for entertaining. Master bath features heated floor and custom shower. New roof and siding in 2022, all sliding glass doors replaced in the fall of 2024.